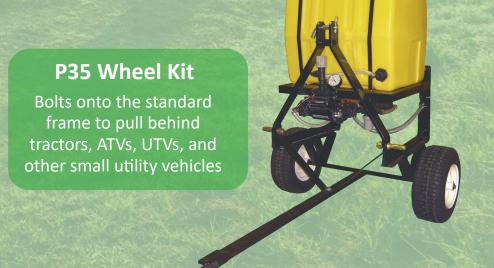

The P35 is just the right size for small acre or start up growers, offering the features of a full sized sprayer in a compact flexible format. The Cifarelli blower produces 235 MPH air flow, with droplet range of 100-150 $\mu$ , allowing for better crop coverage than a high pressure sprayer. The CIMA fan-tail spray head is ideal for close dense crops, with an adjustable angle to best target different crop heights. The 30-gallon tank is just the right size to cover about one acre per fill up. The 12V pump supplies liquid to the spray head and agitates the mixture in the tank. The frame has a base that can sit on the back of a gator or golf cart, or attach to a 3 point hitch.