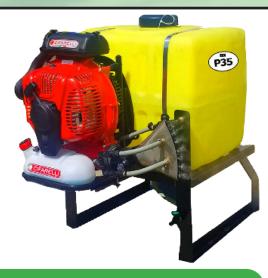

The P35 is just the right size for small acre or start up growers, offering the features of a full sized sprayer in a compact flexible format. The Cifarelli blower produces 235 MPH air flow, with droplet range of 100-150 $\mu$ , allowing for better crop coverage than a high pressure sprayer. The CIMA fan-tail spray head is ideal for close dense crops, with an adjustable angle to best target different crop heights. The 30-gallon tank is just the right size to cover about one acre per fill up. The 12V pump supplies liquid to the spray head and agitates the mixture in the tank. The frame has a base that can sit on the back of a gator or golf cart, or attach to a 3 point hitch.

## **P35 Technical Specifications**

**Engine (Fuel)** 2 Stroke (Oil + Gas)

**Engine Power** 5 HP

Carberetor Diaphragm **Fuel Tank** .6 Gallons Air Volume 950 CFMs 235 MPH Air Speed **Liquid Tank** 30 Gal. **Dual Pump 12V** 12.5 GPM **Dual Agitation** Jet/Bypass Size 36"x34"x36" Weight 125 lbs