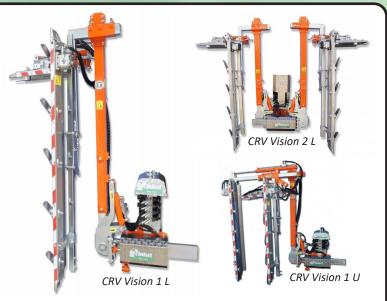

Rinieri's CRV Vision series provides a wide variety of options for your trimming needs. The CRV has cutting bars with stainless steel rotating knives that are strong and lightweight, allowing fast precision cuts of vine shoots. These machines can operate at over 9 MPH due to their blades rotating at 3000 RPM. The cutting bars are equipped with aluminum pulley transmission and toothed belts, reducing weight and improving performance. Trimmers are mounted to a controlled frame with hydraulic movements that allow the cutting of any shape canopy. All models are equipped with a breakaway protection system with spring return to cushion unintended contact.

Configurations Available for a Variety of Trelis and Growing Styles. Contact BDi for full details.

Standard Manual Control

Optional Electric Joystick (Req. Tractor w/ Cab)

|       | The state of the s |                                                                                                                                                                           |                                                                                                                                                                                                                                                                                           |
|-------|--------------------------------------------------------------------------------------------------------------------------------------------------------------------------------------------------------------------------------------------------------------------------------------------------------------------------------------------------------------------------------------------------------------------------------------------------------------------------------------------------------------------------------------------------------------------------------------------------------------------------------------------------------------------------------------------------------------------------------------------------------------------------------------------------------------------------------------------------------------------------------------------------------------------------------------------------------------------------------------------------------------------------------------------------------------------------------------------------------------------------------------------------------------------------------------------------------------------------------------------------------------------------------------------------------------------------------------------------------------------------------------------------------------------------------------------------------------------------------------------------------------------------------------------------------------------------------------------------------------------------------------------------------------------------------------------------------------------------------------------------------------------------------------------------------------------------------------------------------------------------------------------------------------------------------------------------------------------------------------------------------------------------------------------------------------------------------------------------------------------------------|---------------------------------------------------------------------------------------------------------------------------------------------------------------------------|-------------------------------------------------------------------------------------------------------------------------------------------------------------------------------------------------------------------------------------------------------------------------------------------|
| Α     | В                                                                                                                                                                                                                                                                                                                                                                                                                                                                                                                                                                                                                                                                                                                                                                                                                                                                                                                                                                                                                                                                                                                                                                                                                                                                                                                                                                                                                                                                                                                                                                                                                                                                                                                                                                                                                                                                                                                                                                                                                                                                                                                              | C (min/max)                                                                                                                                                               | Hyd. Flow                                                                                                                                                                                                                                                                                 |
| 41"   | 29"                                                                                                                                                                                                                                                                                                                                                                                                                                                                                                                                                                                                                                                                                                                                                                                                                                                                                                                                                                                                                                                                                                                                                                                                                                                                                                                                                                                                                                                                                                                                                                                                                                                                                                                                                                                                                                                                                                                                                                                                                                                                                                                            | 28"/47"                                                                                                                                                                   | 8 GPM                                                                                                                                                                                                                                                                                     |
| 55"   | 17"                                                                                                                                                                                                                                                                                                                                                                                                                                                                                                                                                                                                                                                                                                                                                                                                                                                                                                                                                                                                                                                                                                                                                                                                                                                                                                                                                                                                                                                                                                                                                                                                                                                                                                                                                                                                                                                                                                                                                                                                                                                                                                                            | 28"/47"                                                                                                                                                                   | 8 GPM                                                                                                                                                                                                                                                                                     |
| 55"   | 29"                                                                                                                                                                                                                                                                                                                                                                                                                                                                                                                                                                                                                                                                                                                                                                                                                                                                                                                                                                                                                                                                                                                                                                                                                                                                                                                                                                                                                                                                                                                                                                                                                                                                                                                                                                                                                                                                                                                                                                                                                                                                                                                            | 28"/47"                                                                                                                                                                   | 8 GPM                                                                                                                                                                                                                                                                                     |
| 55"   | 41"                                                                                                                                                                                                                                                                                                                                                                                                                                                                                                                                                                                                                                                                                                                                                                                                                                                                                                                                                                                                                                                                                                                                                                                                                                                                                                                                                                                                                                                                                                                                                                                                                                                                                                                                                                                                                                                                                                                                                                                                                                                                                                                            | 28"/47"                                                                                                                                                                   | 8 GPM                                                                                                                                                                                                                                                                                     |
| 69"   | 17"                                                                                                                                                                                                                                                                                                                                                                                                                                                                                                                                                                                                                                                                                                                                                                                                                                                                                                                                                                                                                                                                                                                                                                                                                                                                                                                                                                                                                                                                                                                                                                                                                                                                                                                                                                                                                                                                                                                                                                                                                                                                                                                            | 28"/47"                                                                                                                                                                   | 8 GPM                                                                                                                                                                                                                                                                                     |
| 69"   | 29"                                                                                                                                                                                                                                                                                                                                                                                                                                                                                                                                                                                                                                                                                                                                                                                                                                                                                                                                                                                                                                                                                                                                                                                                                                                                                                                                                                                                                                                                                                                                                                                                                                                                                                                                                                                                                                                                                                                                                                                                                                                                                                                            | 28"/47"                                                                                                                                                                   | 8 GPM                                                                                                                                                                                                                                                                                     |
| 69"   | 41"                                                                                                                                                                                                                                                                                                                                                                                                                                                                                                                                                                                                                                                                                                                                                                                                                                                                                                                                                                                                                                                                                                                                                                                                                                                                                                                                                                                                                                                                                                                                                                                                                                                                                                                                                                                                                                                                                                                                                                                                                                                                                                                            | 28"/47"                                                                                                                                                                   | 8 GPM                                                                                                                                                                                                                                                                                     |
| 82.5" | 29"                                                                                                                                                                                                                                                                                                                                                                                                                                                                                                                                                                                                                                                                                                                                                                                                                                                                                                                                                                                                                                                                                                                                                                                                                                                                                                                                                                                                                                                                                                                                                                                                                                                                                                                                                                                                                                                                                                                                                                                                                                                                                                                            | 28"/47"                                                                                                                                                                   | 8 GPM                                                                                                                                                                                                                                                                                     |
| 82.5" | 41"                                                                                                                                                                                                                                                                                                                                                                                                                                                                                                                                                                                                                                                                                                                                                                                                                                                                                                                                                                                                                                                                                                                                                                                                                                                                                                                                                                                                                                                                                                                                                                                                                                                                                                                                                                                                                                                                                                                                                                                                                                                                                                                            | 28"/47"                                                                                                                                                                   | 8 GPM                                                                                                                                                                                                                                                                                     |
|       | 41" 55" 55" 55" 69" 69" 82.5"                                                                                                                                                                                                                                                                                                                                                                                                                                                                                                                                                                                                                                                                                                                                                                                                                                                                                                                                                                                                                                                                                                                                                                                                                                                                                                                                                                                                                                                                                                                                                                                                                                                                                                                                                                                                                                                                                                                                                                                                                                                                                                  | 41"       29"         55"       17"         55"       29"         55"       41"         69"       17"         69"       29"         69"       41"         82.5"       29" | 41"       29"       28"/47"         55"       17"       28"/47"         55"       29"       28"/47"         55"       41"       28"/47"         69"       17"       28"/47"         69"       29"       28"/47"         69"       41"       28"/47"         82.5"       29"       28"/47" |

Only Specs for CRV Vision 1 L Shown. For specifications on other configurations contact BDi.