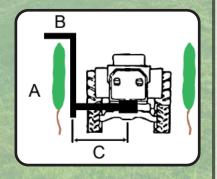

Configurations Available for a Variety of Trelis and Growing Styles. Contact BDi for full details.

Standard Manual Control

Optional Electric Joystick (Req. Tractor w/ Cab)

|       | The state of the s |                                                                                                                                                                           |                                                                                                                                                                                                                                                                                           |
|-------|--------------------------------------------------------------------------------------------------------------------------------------------------------------------------------------------------------------------------------------------------------------------------------------------------------------------------------------------------------------------------------------------------------------------------------------------------------------------------------------------------------------------------------------------------------------------------------------------------------------------------------------------------------------------------------------------------------------------------------------------------------------------------------------------------------------------------------------------------------------------------------------------------------------------------------------------------------------------------------------------------------------------------------------------------------------------------------------------------------------------------------------------------------------------------------------------------------------------------------------------------------------------------------------------------------------------------------------------------------------------------------------------------------------------------------------------------------------------------------------------------------------------------------------------------------------------------------------------------------------------------------------------------------------------------------------------------------------------------------------------------------------------------------------------------------------------------------------------------------------------------------------------------------------------------------------------------------------------------------------------------------------------------------------------------------------------------------------------------------------------------------|---------------------------------------------------------------------------------------------------------------------------------------------------------------------------|-------------------------------------------------------------------------------------------------------------------------------------------------------------------------------------------------------------------------------------------------------------------------------------------|
| Α     | В                                                                                                                                                                                                                                                                                                                                                                                                                                                                                                                                                                                                                                                                                                                                                                                                                                                                                                                                                                                                                                                                                                                                                                                                                                                                                                                                                                                                                                                                                                                                                                                                                                                                                                                                                                                                                                                                                                                                                                                                                                                                                                                              | C (min/max)                                                                                                                                                               | Hyd. Flow                                                                                                                                                                                                                                                                                 |
| 41"   | 29"                                                                                                                                                                                                                                                                                                                                                                                                                                                                                                                                                                                                                                                                                                                                                                                                                                                                                                                                                                                                                                                                                                                                                                                                                                                                                                                                                                                                                                                                                                                                                                                                                                                                                                                                                                                                                                                                                                                                                                                                                                                                                                                            | 28"/47"                                                                                                                                                                   | 8 GPM                                                                                                                                                                                                                                                                                     |
| 55"   | 17"                                                                                                                                                                                                                                                                                                                                                                                                                                                                                                                                                                                                                                                                                                                                                                                                                                                                                                                                                                                                                                                                                                                                                                                                                                                                                                                                                                                                                                                                                                                                                                                                                                                                                                                                                                                                                                                                                                                                                                                                                                                                                                                            | 28"/47"                                                                                                                                                                   | 8 GPM                                                                                                                                                                                                                                                                                     |
| 55"   | 29"                                                                                                                                                                                                                                                                                                                                                                                                                                                                                                                                                                                                                                                                                                                                                                                                                                                                                                                                                                                                                                                                                                                                                                                                                                                                                                                                                                                                                                                                                                                                                                                                                                                                                                                                                                                                                                                                                                                                                                                                                                                                                                                            | 28"/47"                                                                                                                                                                   | 8 GPM                                                                                                                                                                                                                                                                                     |
| 55"   | 41"                                                                                                                                                                                                                                                                                                                                                                                                                                                                                                                                                                                                                                                                                                                                                                                                                                                                                                                                                                                                                                                                                                                                                                                                                                                                                                                                                                                                                                                                                                                                                                                                                                                                                                                                                                                                                                                                                                                                                                                                                                                                                                                            | 28"/47"                                                                                                                                                                   | 8 GPM                                                                                                                                                                                                                                                                                     |
| 69"   | 17"                                                                                                                                                                                                                                                                                                                                                                                                                                                                                                                                                                                                                                                                                                                                                                                                                                                                                                                                                                                                                                                                                                                                                                                                                                                                                                                                                                                                                                                                                                                                                                                                                                                                                                                                                                                                                                                                                                                                                                                                                                                                                                                            | 28"/47"                                                                                                                                                                   | 8 GPM                                                                                                                                                                                                                                                                                     |
| 69"   | 29"                                                                                                                                                                                                                                                                                                                                                                                                                                                                                                                                                                                                                                                                                                                                                                                                                                                                                                                                                                                                                                                                                                                                                                                                                                                                                                                                                                                                                                                                                                                                                                                                                                                                                                                                                                                                                                                                                                                                                                                                                                                                                                                            | 28"/47"                                                                                                                                                                   | 8 GPM                                                                                                                                                                                                                                                                                     |
| 69"   | 41"                                                                                                                                                                                                                                                                                                                                                                                                                                                                                                                                                                                                                                                                                                                                                                                                                                                                                                                                                                                                                                                                                                                                                                                                                                                                                                                                                                                                                                                                                                                                                                                                                                                                                                                                                                                                                                                                                                                                                                                                                                                                                                                            | 28"/47"                                                                                                                                                                   | 8 GPM                                                                                                                                                                                                                                                                                     |
| 82.5" | 29"                                                                                                                                                                                                                                                                                                                                                                                                                                                                                                                                                                                                                                                                                                                                                                                                                                                                                                                                                                                                                                                                                                                                                                                                                                                                                                                                                                                                                                                                                                                                                                                                                                                                                                                                                                                                                                                                                                                                                                                                                                                                                                                            | 28"/47"                                                                                                                                                                   | 8 GPM                                                                                                                                                                                                                                                                                     |
| 82.5" | 41"                                                                                                                                                                                                                                                                                                                                                                                                                                                                                                                                                                                                                                                                                                                                                                                                                                                                                                                                                                                                                                                                                                                                                                                                                                                                                                                                                                                                                                                                                                                                                                                                                                                                                                                                                                                                                                                                                                                                                                                                                                                                                                                            | 28"/47"                                                                                                                                                                   | 8 GPM                                                                                                                                                                                                                                                                                     |
|       | 41" 55" 55" 55" 69" 69" 82.5"                                                                                                                                                                                                                                                                                                                                                                                                                                                                                                                                                                                                                                                                                                                                                                                                                                                                                                                                                                                                                                                                                                                                                                                                                                                                                                                                                                                                                                                                                                                                                                                                                                                                                                                                                                                                                                                                                                                                                                                                                                                                                                  | 41"       29"         55"       17"         55"       29"         55"       41"         69"       17"         69"       29"         69"       41"         82.5"       29" | 41"       29"       28"/47"         55"       17"       28"/47"         55"       29"       28"/47"         55"       41"       28"/47"         69"       17"       28"/47"         69"       29"       28"/47"         69"       41"       28"/47"         82.5"       29"       28"/47" |